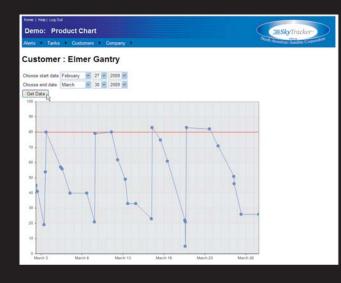

SkyTracker™ will let you look into your fuel tank to see:

- Fuel level
- Tank fill(s)
- Usage history, graphs and logs
- 🖢 On-site degree days
- Out-of-ordinary events such as excess fuel use compared to history or stuck float gauge