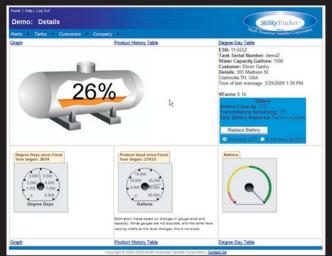

SkyTracker™ will let you look into your fuel tank to see:

- Fuel level
- Tank fill(s)
- Usage history, graphs and logs
- 🖢 On-site degree days
- Out-of-ordinary events such as excess fuel use compared to history or stuck float gauge